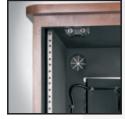

## Laminates

Locking front and rear access doors offer increased security.

Sturdy casters negotiate thresholds and uneven surfaces protecting components. Oval cutouts provide additional ventilation.

Standard rack rails allow stacking components. Internal dimensions are 37.5" H x 19.25" W x 21.5" D.