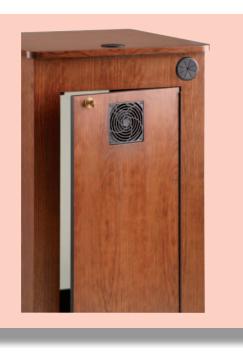

## EQUIPMENT RACK CART

Da-Lite is pleased to expand its wood line to include the new mobile Equipment Rack Cart. The Equipment Rack Cart is a multi-room transportable solution for rack components without interfering with meeting room aesthetics. Standard rack rails allow for mounting multiple components. The key operated front and rear access panels ensure theft deterrence and the front glass panel allows infrared signals to pass. Whisper soft cooling fans provide air circulation as do bottom vents. Standard with a six outlet power strip with surge suppressor and cord management compliment the Equipment Rack Cart's handsome appearance.

## Laminates

Locking front and rear access doors offer increased security.

Sturdy casters negotiate thresholds and uneven surfaces protecting components. Oval cutouts provide additional ventilation.

Standard rack rails allow stacking components. Internal dimensions are 37.5" H x 19.25" W x 21.5" D.