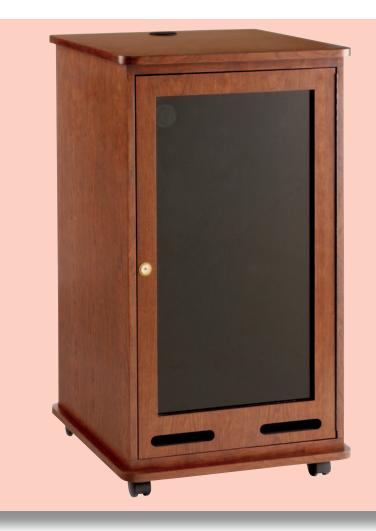

## EQUIPMENT RACK CART

Da-Lite is pleased to expand its wood line to include the new mobile Equipment Rack Cart. The Equipment Rack Cart is a multi-room transportable solution for rack components without interfering with meeting room aesthetics. Standard rack rails allow for mounting multiple components. The key operated front and rear access panels ensure theft deterrence and the front glass panel allows infrared signals to pass. Whisper soft cooling fans provide air circulation as do bottom vents. Standard with a six outlet power strip with surge suppressor and cord management compliment the Equipment Rack Cart's handsome appearance.

# EQUIPMENT RACK CART

Choose standard or custom veneer finishes to match conference room furniture and decor.

## Laminates

Locking front and rear access doors offer increased security.

Sturdy casters negotiate thresholds and uneven surfaces protecting components. Oval cutouts provide additional ventilation.

Standard rack rails allow stacking components. Internal dimensions are 37.5" H x 19.25" W x 21.5" D.