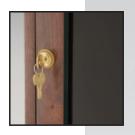

## Laminates

Locking front and rear access doors offer increased security.

Sturdy casters negotiate thresholds and uneven surfaces protecting components. Oval cutouts provide additional ventilation.

Standard rack rails allow stacking components. Internal dimensions are 37.5" H x 19.25" W x 21.5" D.