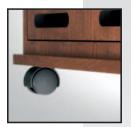

## Laminates

Locking front and rear access doors offer increased security.

Sturdy casters negotiate thresholds and uneven surfaces protecting components. Oval cutouts provide additional ventilation.

Standard rack rails allow stacking components. Internal dimensions are 37.5" H x 19.25" W x 21.5" D.